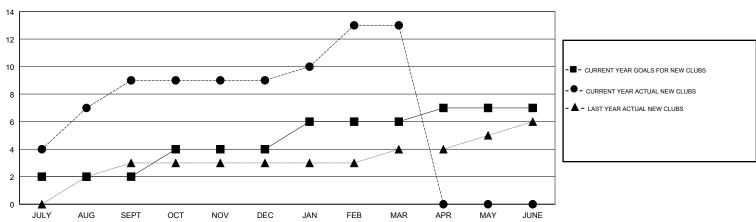

## N S SANKAR **LOCATION INDIA GMT CA** Clubs Members RESULTS FOR 2017-2018 RESULTS FOR 2017-2018 NEW CLUB GOAL NEW CLUBS DROPPED CLUBS MEMBER GROWTH NET MEMBER GROWTH DROPPED QUARTER QUARTER GOAL ACTUAL MEMBERS ACTUAL (including transfers) 2 0 150 508 251 JULY/AUG/SEPT JULY/AUG/SEPT 150 214 194 OCT/NOV/DEC OCT/NOV/DEC 2 4 0 2,200 203 50 JAN/FEB/MAR JAN/FEB/MAR 0 0 0 0 25 APR/MAY/JUNE APR/MAY/JUNE