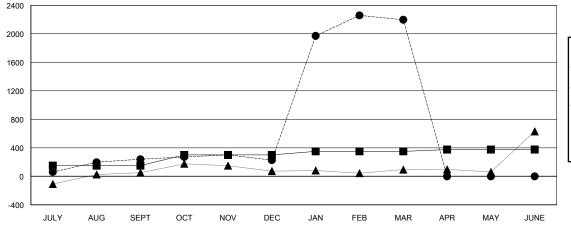

## N S SANKAR **LOCATION INDIA GMT CA** Clubs Members RESULTS FOR 2017-2018 RESULTS FOR 2017-2018 NEW CLUB GOAL NEW CLUBS DROPPED CLUBS MEMBER GROWTH NET MEMBER GROWTH DROPPED QUARTER QUARTER GOAL ACTUAL MEMBERS ACTUAL (including transfers) 2 0 150 508 251 JULY/AUG/SEPT JULY/AUG/SEPT 150 214 194 OCT/NOV/DEC OCT/NOV/DEC 2 4 0 2,200 203 50 JAN/FEB/MAR JAN/FEB/MAR 0 0 0 0 25 APR/MAY/JUNE APR/MAY/JUNE

## GOALS AND ACTUAL NEW CLUBS CUMULATIVE

| -=-   | MEMBER GRO  | OWTH NET G | OAL      |  |
|-------|-------------|------------|----------|--|
| -●-   | MEMBER GR   | OWTH ACTU  | AL       |  |
| - 🛦 - | LAST YEAR I | MEMBERSHI  | P ACTUAL |  |
|       |             |            |          |  |
|       |             |            |          |  |
|       |             |            |          |  |